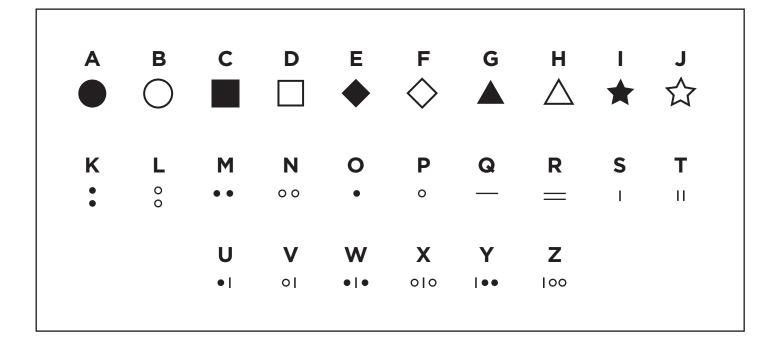

.



## WORD SEARCH

Put your puzzle solving skills to test with this word search. Just look for the cancer fighting foods to the right of the puzzle.

Ζ Т D R K В C Ε Q Т C R S Ε Р Α R G Μ Q R X R Ε J Ε S 0 0 W X X R Т C M Ε C G G Ν Ε L Μ S S D S Н G Ρ R W K G W U Z X M Ν Ε Μ Ν Q U R G S Υ R 0 Т 0 В 0 Т G W S Ν Q L Ε F Т R 0 Ε C Q Ε K 0 Q Р F M X K Ν Т R 0 D В D G D S S R K M Т S Ε G D D R В Ν В L ı X Т S R S Т Н R U W W Ε 0 R U Μ Т S Ζ 0 Ρ C R M Н M M C C C R 0 Ε V Ε М S R Т C C F S X C Α 0 Ε Α Q Χ Ζ G Т 0 C Α Z W Z R C S Ε Ρ K В В L U E В R Ε 0 C G K Ζ Ε P Q Н 1

**BROCCOLI** 

**BLUEBERRIES** 

**CAULIFLOWER** 

**MUSHROOMS** 

**APPLES** 

**CABBAGE** 

**TOMATOES** 

**STRAWBERRIES** 

**CARROTS** 

**CHERRIES** 





# SECRET MESSAGE

Use the symbols below to decode the message.













#### DOWN

- 1 A green leafy vegetable
- 2 Cashews and almonds are types of \_\_\_\_
- 5 A fruit that is round and blue
- 8 Apples, grapes, and berries are types of \_\_\_\_
- **9** A green vegatable that can be used for salads
- 10 Tomatoes and kale are foods that prevent \_\_\_\_
- 11 A pink fruit that has black seeds
- **14** Straw\_\_\_\_\_
- **16** A green vegetable that looks like a tree
- **19** Bunnies eat this vegetable
- **20** A green, leafy vegetable that looks like a mini cabbage

#### **ACROSS**

- 1 A vegetable that is white
- 3 These fruits grow on trees and keep the doctor away
- 4 Rhymes with sale
- 6 Red fruits that go on top of ice cream sundaes
- **7** Broccoli, spinach, and cabbage are types of \_\_\_\_
- 12 This vegetable is often used in salsa
- 13 An edib